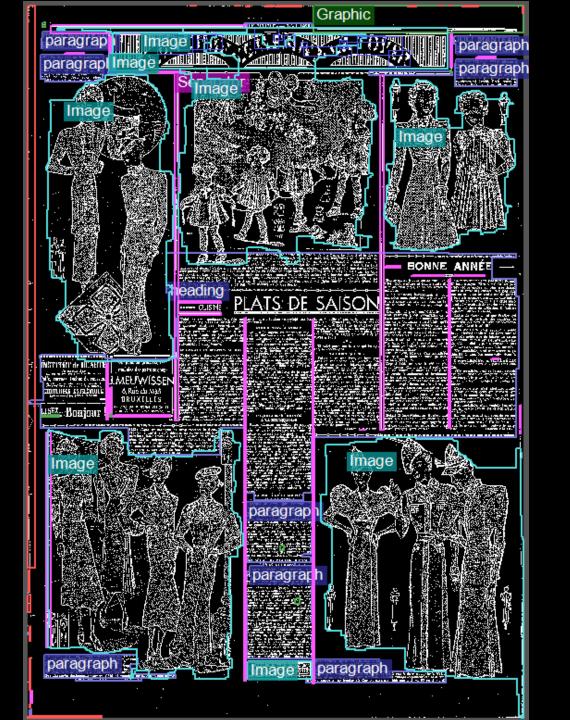

By typing them, you help to digitize old to

19. RUE LÉO

MERCANI SUTERTA DE 9 A

Peur la compagne, il suffit de r land de l'abonnement su factour.

ANNONOES:

Annonomous de la la ligne, fr. 1.05; chaque ligne
reprimeration, per celtore, fr. 1.05; chaque ligne
copolimitation, per celtore, ligne,
la la ligne, fr. 1.05; chaque ligne,
la la ligne, ligne,
la la ligne, ligne,
la la ligne,
la

TROIS ÉDITIONS

ABONNEMENTS:

\$171.00 frace,

\$1.00 frace,

19, RUE LÉOPOLD,

LES ABONNEMENTS EN BELGIQUE, S'ADRESSER À TOUS LES BUREAUX DE POSTE Provière Édition (6 h. soir)

### 500.000 BOLLARS

RECOMPENSE

The part of the pa

See the second of the contribution of the cont