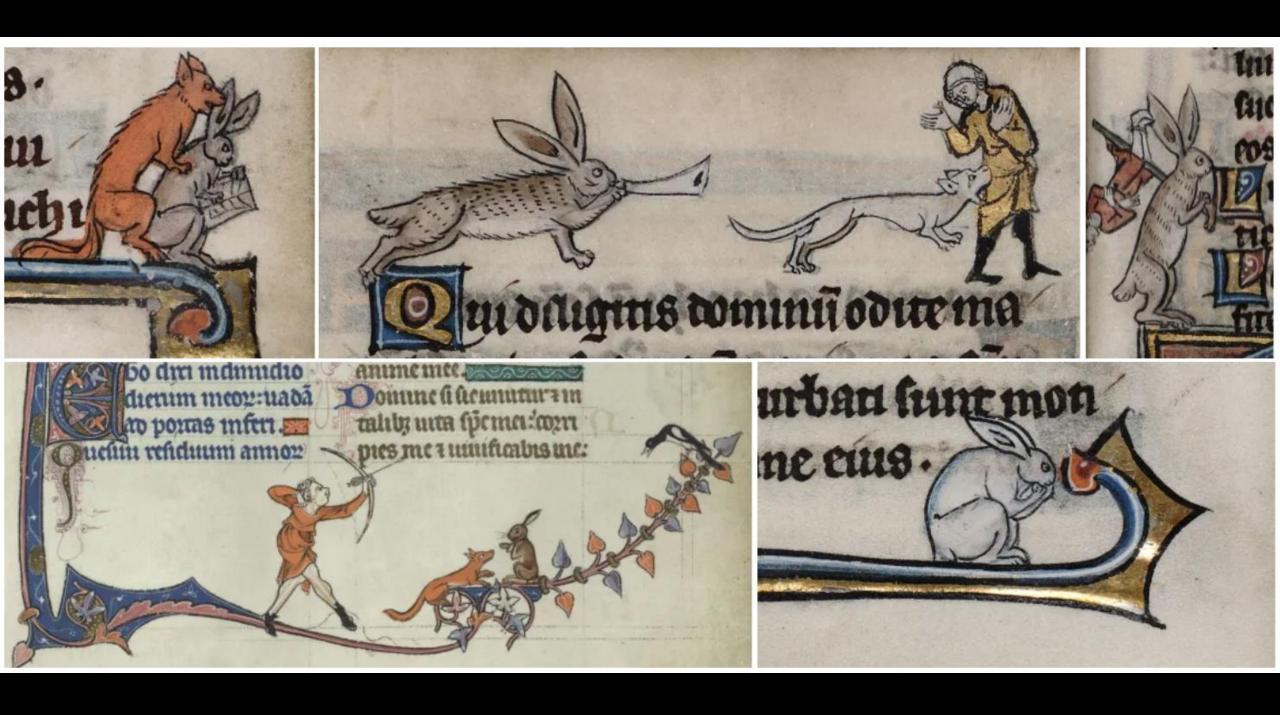

aracters. Characters: Continue

Type the two words:

Type the two words:

Type the two words:

Type the two words:

Submit

By typing them, you help to digitize old to

19. RUE LÉO

MERCANI SUTERTA DE 9 A

Peur la compagne, il suffit de r land de l'abonnement su factour.

ANNONOES:

Annonomous de la la ligne, fr. 1.05; chaque ligne
reprimeration, per celtore, fr. 1.05; chaque ligne
copolimitation, per celtore, ligne,
la la ligne, fr. 1.05; chaque ligne,
la la ligne, ligne,
la la ligne, ligne,
la la ligne,
la

TROIS ÉDITIONS

ABONNEMENTS:

\$171.00 frace,

\$1.00 frace,

19, RUE LÉOPOLD,

LES ABONNEMENTS EN BELGIQUE, S'ADRESSER À TOUS LES BUREAUX DE POSTE Provière Édition (6 h. soir)

### 500.000 BOLLARS

RECOMPENSE

The part of the pa

See the second of the contribution of the cont









# KBR Data Science Lab will discover the knowledge hidden in manuscripts

# Contact

frederic.lemmers@kbr.be

ann.dooms@vub.be